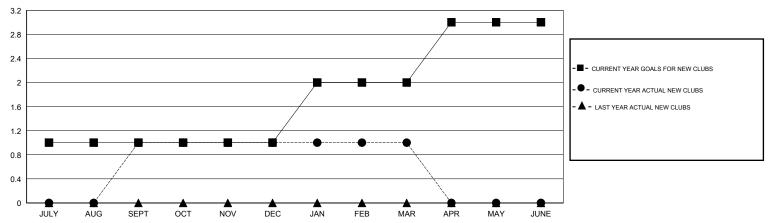

| 0                   | 0                          | 0                           | OCT/NOV/DEC           | 25                 | 34                         | 17                           | 17                          |
| JAN/FEB/MAR           | 1                | 0                   | 0                          | 0                           | JAN/FEB/MAR           | 60                 | 17                         | 28                           | -11                         |
| APR/MAY/JUNE          | 1                | 0                   | 0                          | 0                           | APR/MAY/JUNE          | 50                 | 0                          | 0                            | 0                           |

### GOALS AND ACTUAL NEW CLUBS CUMULATIVE



#### GOALS AND ACTUAL MEMBERS CUMULATIVE



| DROPPED CLUBS: 0  DROPPED MEMBERS |               | 22 CLUBS OF 34 ADDED 1 OR MORE NEW MEMBERS | GENDER DISTRIBUTION           MALE         509 (61.25%)           FEMALE         322 (38.75%) |           |
|-----------------------------------|---------------|--------------------------------------------|-----------------------------------------------------------------------------------------------|-----------|
| DECEASED CLUB CANCELLED OTHER     | 12<br>0<br>74 | CLICK HERE FOR HEALTH ASSESSMENT DATA      | FAMILY UNIT MEMBERS HEAD OF HOUSEHOLD                                                         | 163<br>80 |
| TOTAL                             | 86            |                                            | NON-HEAD OF HOUSEHOLD