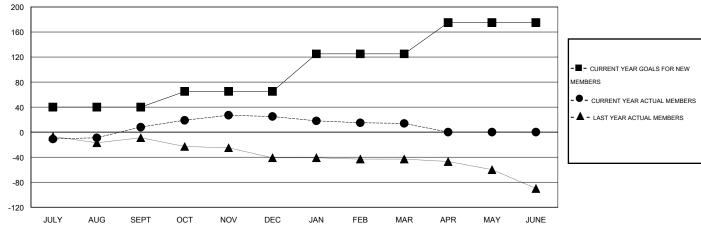

#### GOALS AND ACTUAL MEMBERS CUMULATIVE

| DROPPED CLUBS: 0  DROPPED MEMBERS |               | 22 CLUBS OF 34 ADDED 1 OR MORE NEW MEMBERS | GENDER DISTRIBUTION           MALE         509 (61.25%)           FEMALE         322 (38.75%) |           |
|-----------------------------------|---------------|--------------------------------------------|-----------------------------------------------------------------------------------------------|-----------|
| DECEASED CLUB CANCELLED OTHER     | 12<br>0<br>74 | CLICK HERE FOR HEALTH ASSESSMENT DATA      | FAMILY UNIT MEMBERS HEAD OF HOUSEHOLD                                                         | 163<br>80 |
| TOTAL                             | 86            |                                            | NON-HEAD OF HOUSEHOLD                                                                         | 83        |